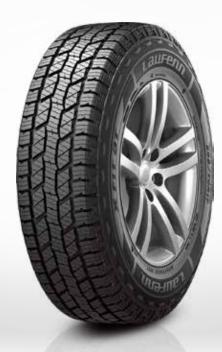

| X         | it at      | LC01 |    | Me | etric |
|-----------|------------|------|----|----|-------|
|           | Size       |      |    | PR | LR    |
| 15        | 235/75R15  | 109T | XL | 4  | В     |
| 15        | 235/70R16  | 106T |    | 4  | В     |
|           | 245/70R16  | 107T |    | 4  | В     |
|           | 255/70R16  | 111T |    | 4  | В     |
| 10        | 265/70R16  | 112T |    | 4  | В     |
|           | 245/75R16  | 111T |    | 4  | В     |
|           | 265/75R16  | 116T |    | 4  | В     |
|           | *235/75R17 | 109T |    | 4  | В     |
|           | 245/65R17  | 107T |    | 4  | В     |
|           | *255/75R17 | 115T |    | 4  | В     |
| <b>17</b> | 265/65R17  | 112T |    | 4  | В     |
|           | 245/70R17  | 110T |    | 4  | В     |
|           | 255/70R17  | 112T |    | 4  | В     |
|           | 265/70R17  | 115T |    | 4  | В     |
|           | *255/70R18 | 113T |    | 4  | В     |
| 10        | *265/65R18 | 114T |    | 4  | В     |
| 18        | *265/70R18 | 116T |    | 4  | В     |
|           | 275/65R18  | 116T |    | 4  | В     |
| 20        | *275/55R20 | 113T |    | 4  | В     |
| 20        | *275/60R20 | 115T |    | 4  | В     |

| X F | Tat I          | LC01 L   | T-M | etric |
|-----|----------------|----------|-----|-------|
|     | Size           |          | PR  | LR    |
| 15  | *33X12.50R15LT | 108S     | 6   | С     |
|     | LT235/75R15    | 104/101R | 6   | С     |
|     | *LT215/85R16   | 115/112S | 10  | Е     |
|     | LT225/75R16    | 115/112S | 10  | E     |
| 10  | LT245/75R16    | 120/116S | 10  | Е     |
| 16  | LT265/75R16    | 123/120R | 10  | E     |
|     | LT235/85R16    | 120/116R | 10  | Е     |
|     | * LT285/75R16  | 126/123S | 10  | E     |
|     | LT245/70R17    | 119/116R | 10  | Е     |
|     | LT265/70R17    | 121/118S | 10  | Е     |
| 17  | LT245/75R17    | 121/118S | 10  | Е     |
|     | LT235/80R17    | 120/117R | 10  | Е     |
|     | *LT285/70R17   | 121/118S | 10  | Е     |
|     | *LT265/70R18   | 124/121S | 10  | E     |
| 10  | *LT275/65R18   | 123/120S | 10  | Е     |
| 18  | *LT275/70R18   | 125/122S | 10  | Е     |
|     | *LT285/65R18   | 125/122S | 10  | Е     |
|     | *LT275/55R20   | 115/112S | 8   | D     |
| 20  | *LT275/60R20   | 119/116S | 8   | D     |
| 20  | *LT275/65R20   | 126/123S | 10  | Е     |
|     | *LT305/55R20   | 121/118S | 10  | Е     |

| X FIT aT   LC01 Flotation |                |      |    |   |  |  |  |
|---------------------------|----------------|------|----|---|--|--|--|
|                           | PR             | LR   |    |   |  |  |  |
| 15                        | *30X9.50R15LT  | 104S | 6  | С |  |  |  |
| 15                        | 31X10.50R15LT  | 109R | 6  | С |  |  |  |
| 17                        | *35X12.50R17LT | 1215 | 10 | Е |  |  |  |
| 18                        | *35X12.50R18LT | 123S | 10 | Е |  |  |  |
| 20                        | *35X12 50R20IT | 1215 | 10 | F |  |  |  |