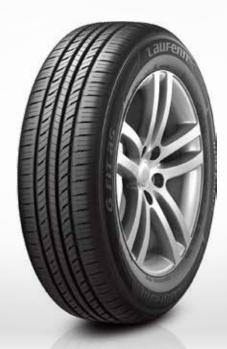

# G FIT as

LH41

### **Touring Performance All-Season Tire**

The High Performance All-Season 'G FIT AS' provides impressive all-season performance along with long tread life.

### **Tire Features**

- Wide straight groove
- Wide tread profile
- Long mileage tread compound
- Low noise pattern design

### **Driver Benefits**

- Highly efficient drainage
- Greater stability and handling performance
- Longer tread life
- Quiet driving experience

**UTQG: 500 A A** 

60,000 miles Tread life warranty