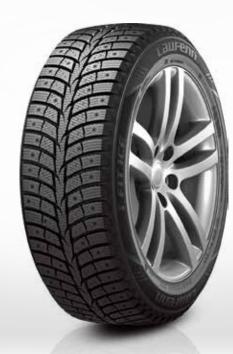

| FIT ICE   LW7 | 1 |
|---------------|---|
|---------------|---|

|    | Size       |                                                                                                                                                                                                                                                                                                                                                                                                                                                                                                                                                                                                                                                                                                                                                                                                                                                                                                                                                                                                                                                   |    | PR | LR |
|----|------------|---------------------------------------------------------------------------------------------------------------------------------------------------------------------------------------------------------------------------------------------------------------------------------------------------------------------------------------------------------------------------------------------------------------------------------------------------------------------------------------------------------------------------------------------------------------------------------------------------------------------------------------------------------------------------------------------------------------------------------------------------------------------------------------------------------------------------------------------------------------------------------------------------------------------------------------------------------------------------------------------------------------------------------------------------|----|----|----|
|    | 175/65R14  | 82T                                                                                                                                                                                                                                                                                                                                                                                                                                                                                                                                                                                                                                                                                                                                                                                                                                                                                                                                                                                                                                               |    | 4  | В  |
|    | *175/70R14 | 84T                                                                                                                                                                                                                                                                                                                                                                                                                                                                                                                                                                                                                                                                                                                                                                                                                                                                                                                                                                                                                                               |    | 4  | В  |
| 14 | 185/65R14  | 86T                                                                                                                                                                                                                                                                                                                                                                                                                                                                                                                                                                                                                                                                                                                                                                                                                                                                                                                                                                                                                                               |    | 4  | В  |
|    | 185/70R14  | 88T                                                                                                                                                                                                                                                                                                                                                                                                                                                                                                                                                                                                                                                                                                                                                                                                                                                                                                                                                                                                                                               |    | 4  | В  |
|    | 195/70R14  | 91T                                                                                                                                                                                                                                                                                                                                                                                                                                                                                                                                                                                                                                                                                                                                                                                                                                                                                                                                                                                                                                               |    | 4  | В  |
|    | *185/55R15 | 86T                                                                                                                                                                                                                                                                                                                                                                                                                                                                                                                                                                                                                                                                                                                                                                                                                                                                                                                                                                                                                                               | XL | 4  | В  |
|    | 185/60R15  | 84T                                                                                                                                                                                                                                                                                                                                                                                                                                                                                                                                                                                                                                                                                                                                                                                                                                                                                                                                                                                                                                               |    | 4  | В  |
|    | 185/65R15  | 88T                                                                                                                                                                                                                                                                                                                                                                                                                                                                                                                                                                                                                                                                                                                                                                                                                                                                                                                                                                                                                                               |    | 4  | В  |
|    | 195/60R15  | 88T                                                                                                                                                                                                                                                                                                                                                                                                                                                                                                                                                                                                                                                                                                                                                                                                                                                                                                                                                                                                                                               |    | 4  | В  |
|    | 195/65R15  | 95T                                                                                                                                                                                                                                                                                                                                                                                                                                                                                                                                                                                                                                                                                                                                                                                                                                                                                                                                                                                                                                               | XL | 4  | В  |
| 15 | 205/65R15  | 94T                                                                                                                                                                                                                                                                                                                                                                                                                                                                                                                                                                                                                                                                                                                                                                                                                                                                                                                                                                                                                                               |    | 4  | В  |
|    | 205/70R15  | 96T                                                                                                                                                                                                                                                                                                                                                                                                                                                                                                                                                                                                                                                                                                                                                                                                                                                                                                                                                                                                                                               |    | 4  | В  |
|    | *205/75R15 | 97T                                                                                                                                                                                                                                                                                                                                                                                                                                                                                                                                                                                                                                                                                                                                                                                                                                                                                                                                                                                                                                               |    | 4  | В  |
|    | 215/70R15  | 98T                                                                                                                                                                                                                                                                                                                                                                                                                                                                                                                                                                                                                                                                                                                                                                                                                                                                                                                                                                                                                                               |    | 4  | В  |
|    | 235/75R15  | 105T                                                                                                                                                                                                                                                                                                                                                                                                                                                                                                                                                                                                                                                                                                                                                                                                                                                                                                                                                                                                                                              |    | 4  | В  |
|    | 205/55R16  | 91T                                                                                                                                                                                                                                                                                                                                                                                                                                                                                                                                                                                                                                                                                                                                                                                                                                                                                                                                                                                                                                               |    | 4  | В  |
|    | 205/60R16  | 96T                                                                                                                                                                                                                                                                                                                                                                                                                                                                                                                                                                                                                                                                                                                                                                                                                                                                                                                                                                                                                                               | XL | 4  | В  |
|    | 205/65R16  | 95T                                                                                                                                                                                                                                                                                                                                                                                                                                                                                                                                                                                                                                                                                                                                                                                                                                                                                                                                                                                                                                               |    | 4  | В  |
|    | 215/55R16  | 97T                                                                                                                                                                                                                                                                                                                                                                                                                                                                                                                                                                                                                                                                                                                                                                                                                                                                                                                                                                                                                                               | XL | 4  | В  |
|    | 215/60R16  | 99T                                                                                                                                                                                                                                                                                                                                                                                                                                                                                                                                                                                                                                                                                                                                                                                                                                                                                                                                                                                                                                               | XL | 4  | В  |
| 16 | 215/65R16  | 98T                                                                                                                                                                                                                                                                                                                                                                                                                                                                                                                                                                                                                                                                                                                                                                                                                                                                                                                                                                                                                                               |    | 4  | В  |
| 16 | 215/70R16  | 100T                                                                                                                                                                                                                                                                                                                                                                                                                                                                                                                                                                                                                                                                                                                                                                                                                                                                                                                                                                                                                                              |    | 4  | В  |
|    | 225/60R16  | 102T                                                                                                                                                                                                                                                                                                                                                                                                                                                                                                                                                                                                                                                                                                                                                                                                                                                                                                                                                                                                                                              | XL | 4  | В  |
|    | 225/65R16  | 100T                                                                                                                                                                                                                                                                                                                                                                                                                                                                                                                                                                                                                                                                                                                                                                                                                                                                                                                                                                                                                                              |    | 4  | В  |
|    | *225/70R16 | 103T                                                                                                                                                                                                                                                                                                                                                                                                                                                                                                                                                                                                                                                                                                                                                                                                                                                                                                                                                                                                                                              |    | 4  | В  |
|    | 235/70R16  | 109T                                                                                                                                                                                                                                                                                                                                                                                                                                                                                                                                                                                                                                                                                                                                                                                                                                                                                                                                                                                                                                              | XL | 4  | В  |
|    | *235/75R16 | 108T                                                                                                                                                                                                                                                                                                                                                                                                                                                                                                                                                                                                                                                                                                                                                                                                                                                                                                                                                                                                                                              |    | 4  | В  |
|    | 215/45R17  | 91T                                                                                                                                                                                                                                                                                                                                                                                                                                                                                                                                                                                                                                                                                                                                                                                                                                                                                                                                                                                                                                               | XL | 4  | В  |
|    | 215/55R17  | 98T                                                                                                                                                                                                                                                                                                                                                                                                                                                                                                                                                                                                                                                                                                                                                                                                                                                                                                                                                                                                                                               | XL | 4  | В  |
|    | *215/60R17 | 96T                                                                                                                                                                                                                                                                                                                                                                                                                                                                                                                                                                                                                                                                                                                                                                                                                                                                                                                                                                                                                                               |    | 4  | В  |
|    | 215/65R17  | 99T                                                                                                                                                                                                                                                                                                                                                                                                                                                                                                                                                                                                                                                                                                                                                                                                                                                                                                                                                                                                                                               |    | 4  | В  |
|    | *225/45R17 | 94T                                                                                                                                                                                                                                                                                                                                                                                                                                                                                                                                                                                                                                                                                                                                                                                                                                                                                                                                                                                                                                               | XL | 4  | В  |
| 17 | 225/50R17  | 98T                                                                                                                                                                                                                                                                                                                                                                                                                                                                                                                                                                                                                                                                                                                                                                                                                                                                                                                                                                                                                                               | XL | 4  | В  |
|    | 225/55R17  | 101T                                                                                                                                                                                                                                                                                                                                                                                                                                                                                                                                                                                                                                                                                                                                                                                                                                                                                                                                                                                                                                              | XL | 4  | В  |
|    | 225/60R17  | 99T                                                                                                                                                                                                                                                                                                                                                                                                                                                                                                                                                                                                                                                                                                                                                                                                                                                                                                                                                                                                                                               |    | 4  | В  |
|    | 225/65R17  | 102T                                                                                                                                                                                                                                                                                                                                                                                                                                                                                                                                                                                                                                                                                                                                                                                                                                                                                                                                                                                                                                              |    | 4  | В  |
|    | 235/45R17  | 97T                                                                                                                                                                                                                                                                                                                                                                                                                                                                                                                                                                                                                                                                                                                                                                                                                                                                                                                                                                                                                                               | XL | 4  | В  |
|    | 235/55R17  | 103T                                                                                                                                                                                                                                                                                                                                                                                                                                                                                                                                                                                                                                                                                                                                                                                                                                                                                                                                                                                                                                              | XL | 4  | В  |
|    | 235/65R17  | 108T                                                                                                                                                                                                                                                                                                                                                                                                                                                                                                                                                                                                                                                                                                                                                                                                                                                                                                                                                                                                                                              | XL | 4  | В  |
|    | 225/60R18  | 100T                                                                                                                                                                                                                                                                                                                                                                                                                                                                                                                                                                                                                                                                                                                                                                                                                                                                                                                                                                                                                                              |    | 4  | В  |
| 18 | *235/55R18 | 100T                                                                                                                                                                                                                                                                                                                                                                                                                                                                                                                                                                                                                                                                                                                                                                                                                                                                                                                                                                                                                                              |    | 4  | В  |
|    | *235/60R18 | 107T                                                                                                                                                                                                                                                                                                                                                                                                                                                                                                                                                                                                                                                                                                                                                                                                                                                                                                                                                                                                                                              | XL | 4  | В  |
|    | 245/45R18  | 100T                                                                                                                                                                                                                                                                                                                                                                                                                                                                                                                                                                                                                                                                                                                                                                                                                                                                                                                                                                                                                                              | XL | 4  | В  |
|    | 255/55R18  | 109T                                                                                                                                                                                                                                                                                                                                                                                                                                                                                                                                                                                                                                                                                                                                                                                                                                                                                                                                                                                                                                              | XL | 4  | В  |
|    | *265/60R18 | 75/65R14         82T         4         B           175/70R14         84T         4         B           85/65R14         86T         4         B           85/70R14         91T         4         B           95/70R14         91T         4         B           95/70R14         91T         4         B           85/55R15         86T         XL         4         B           85/60R15         88T         4         B           95/60R15         95T         XL         4         B           95/65R15         95T         XL         4         B           05/70R15         96T         4         B           05/70R15         96T         4         B           05/70R15         98T         4         B           05/70R15         98T         4         B           05/70R15         98T         4         B           05/70R15         98T         4         B           05/55R16         91T         4         B           05/60R16         96T         XL         4         B           15/50R16         99T         XL         4 </td |    |    |    |
|    |            |                                                                                                                                                                                                                                                                                                                                                                                                                                                                                                                                                                                                                                                                                                                                                                                                                                                                                                                                                                                                                                                   |    |    |    |