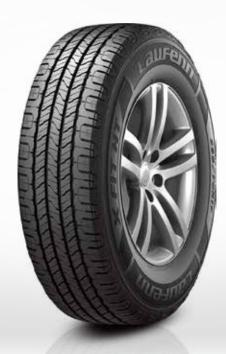

# G FIT as

LH41

### **Touring Performance All-Season Tire**

The High Performance All-Season 'G FIT AS' provides impressive all-season performance along with long tread life.

### **Tire Features**

- Wide straight groove
- Wide tread profile
- Long mileage tread compound
- Low noise pattern design

### **Driver Benefits**

- Highly efficient drainage
- Greater stability and handling performance
- Longer tread life
- Quiet driving experience

**UTQG: 500 A A** 

60,000 miles Tread life warranty