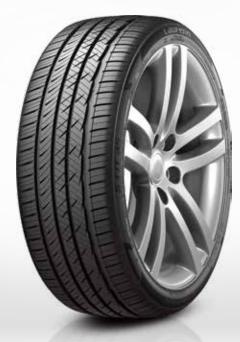

# S FIT as

LH01

### **Ultra High Performance All-Season Tire**

The Ultra-High Performance All-Season 'S FIT AS' provides great handling and grip in high speed conditions for drivers who want exceptional performance and comfort.

### **Tire Features**

- Asymmetric tread design
- Long mileage tread compound
- Streamline tread design
- Semi rib design
- Optimized wet & dry performance

**Driver Benefits** 

- Longer tread life
- Highly efficient drainage and
- increased grip
- Enhanced stability and handling

**UTQG: 500 A A** 

45,000 miles Tread life warranty