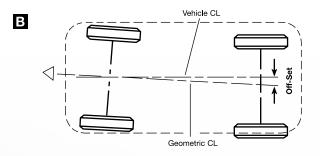

er line will be at an angle to the vehicle center line. When the two lines do not coincide, tracking problems result. The rear wheels will not follow the front wheels because one set of wheels is offset from true center.

The third line we must deal with is the thrust line. This imaginary line also runs the length of the vehicle, and is determined by the total toe of the rear wheels. The thrust line divides the total toe in half. If the toe of both rear wheels is zero (which is where it should be), the thrust line would be 90 degrees to the rear axle right up the center of the car.

The geometric and vehicle center lines are one in the same in a properly aligned vehicle (shown in A).



If the rear axle is offset to one side (B) the geometric and vehicle center lines will be at an angle.



If the rear axle or wheels are toed to one side (C), the thrust line will not match up with the center line and the vehicle will pull-in this case to the left.



(Courtesy: Hunter Engineering)

### **Technical Bulletins**

# Laufenn Replacement Recommendations: Tire Service Life for Passenger Car and Light Truck Tires.

There is no hard and fast rule to measure service life of a tire. Tires are made with various types of raw materials and a variety of rubber compounds all having varying performance properties. Once a tire is designed and manufactured to achieve given performance property and put into use, it is still subjected to varying conditions such as weather, storage, and still further varying use conditions such as load, speed, inflation pressure, maintenance and road condition.