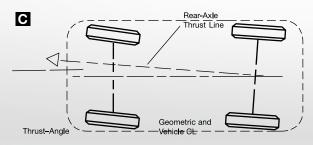

els because one set of wheels is offset from true center.

The third line we must deal with is the thrust line. This imaginary line also runs the length of the vehicle, and is determined by the total toe of the rear wheels. The thrust line divides the total toe in half. If the toe of both rear wheels is zero (which is where it should be), the thrust line would be 90 degrees to the rear axle right up the center of the car.

The geometric and vehicle center lines are one in the same in a properly aligned vehicle (shown in A).



If the rear axle is offset to one side (B) the geometric and vehicle center lines will be at an angle.



If the rear axle or wheels are toed to one side (C), the thrust line will not match up with the center line and the vehicle will pull-in this case to the left.



(Courtesy: Hunter Engineering)

### **Technical Bulletins**

# Laufenn Replacement Recommendations: Tire Service Life for Passenger Car and Light Truck Tires.

There is no hard and fast rule to measure service life of a tire. Tires are made with various types of raw materials and a variety of rubber compounds all having varying performance properties. Once a tire is designed and manufactured to achieve given performance property and put into use, it is still subjected to varying conditions such as weather, storage, and still further varying use conditions such as load, speed, inflation pressure, maintenance and road condition. Since all these factors affect the service life of a tire, it just is not possible to predict with accuracy or scientific validity service life of a tire.

Tires u